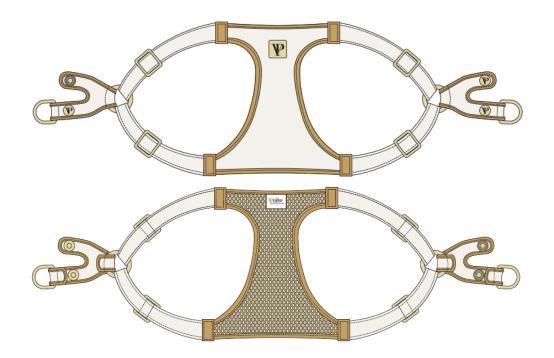

## Harness

Using a tape measure wrap it around highest point of your pets chest to measure the circumference. Your tape measure should be placed just behind the font legs.

| SIZE | CHEST       | WEIGHT    | SUGGESTED PUP       |
|------|-------------|-----------|---------------------|
| 1    | 14"- 16.5"  | 4-8 lbs   | Pomeranian          |
|      |             |           | Chihuahua           |
|      |             |           | Yorkshire Terrier   |
|      |             |           | Teacups             |
| 2    | 16.5" - 20" | 8-15 lbs  | Mini Schnauzer      |
|      |             |           | Bichon Frise        |
|      |             |           | Shih Tzu            |
|      |             |           | Maltese             |
| 3    | 20" - 23"   | 15-25 lbs | Pug                 |
|      |             |           | French bulldog      |
|      |             |           | Beagle              |
| 4    | 22" - 28"   | 25-35 lbs | Standard Poodle     |
|      |             |           | Australian Shepherd |
|      |             |           | Miniature Bulldog   |