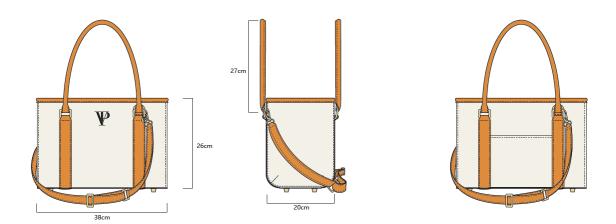

## Pet Carriers

Bag holds up to 6kg /13lbs.

| SIZE              | LENGTH | HEIGHT | WIDTH | SHOULDER DROP | Weight  |
|-------------------|--------|--------|-------|---------------|---------|
| One Size<br>(CM)  | 38 cm  | 26 cm  | 20 cm | 27 cm         | 6 kg    |
| One Size<br>(IN.) | 15 in  | 10 in  | 8 in  | 10 in         | 13 lbs. |