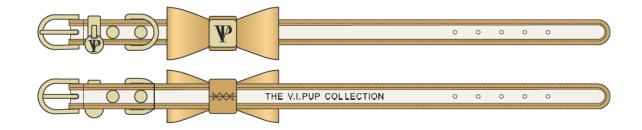

## Collars

Using a tape measure wrap it around your pets neck using the two-finger method or by adding  $\frac{1}{2}$  an inch or 1.2cm.

| SIZE | INCHES   | СМ           | WIDTH  | WEIGHT      |  |
|------|----------|--------------|--------|-------------|--|
| 1    | 7-10 in  | 20.3-25.4 cm | 1.5 cm | up to 8 lbs |  |
| 2    | 9-12 in  | 25.4-30.5 cm | 1.5 cm | 7-15 lbs    |  |
| 3    | 12-15 in | 30.5-38.1 cm | 2 cm   | 11-15 lbs   |  |
| 4    | 15-18 in | 38.1-45.7 cm | 2 cm   | 19-27 lbs   |  |